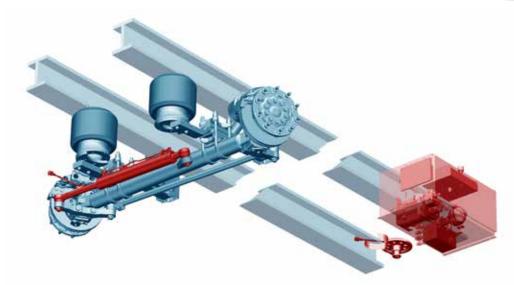

## **Specifications**

- Stainless steel locker with electric pump without batteries
- One size system locker
- Suitable for any axle
- One driven axle, suitable for configurations with up to 3 axles

## **Applications**

- Distribution
- Tank transport
- Special transport

| Weight | System locker dimensions L x W x H |
|--------|------------------------------------|
| 160 kg | 800 x 550 x 400 mm                 |